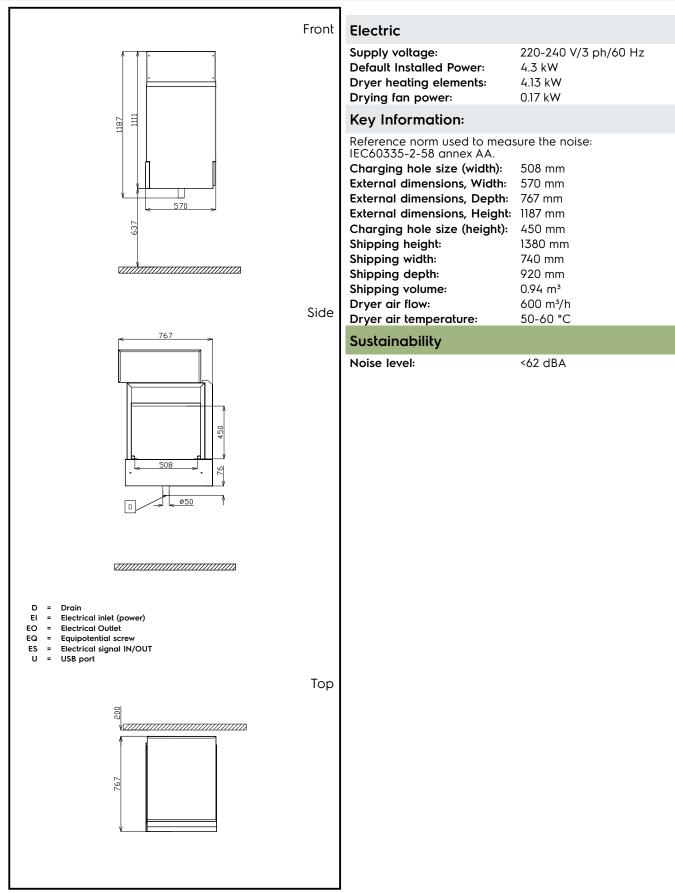

# 888002 (NMDSRE3) Medium hot air blower without door for single rinse Rack Type Dishwasher, electric,570mm, 4.5kW,220-240V/ 60Hz/3 (APAC & LA) **Short Form Specification** Item No. Unit to be medium hot air blower without door suitable to be installed with single rinse rack type dishwasher. Electrical characteristics to be \_ 220-240V three phase, 60Hz operation. The addition of the external air reduces the internal humidity thus increasing the drying efficiency without high energy consumption. Construction in AISI 304 stainless steel. Suitable for any feeding direction of the dishwasher thanks to easy reversibility on-site. Full pre-arrangement to be connected with single rinse rack type dishwasher without any modification.

## Main Features

- Electronically controlled to optimize drying results.
- All main components made in heavy duty anticorrosive 304 type stainless steel: internal chamber, external, front and side panels and rack transportation system.
- Drying zone removes most of water from the crockery through a high powered fan that extracts dry air from outside mixing it with the internal air, thus providing dry plates at a temperature cool enough to handle safely.
- The feeding direction can be either left to right or right to left as it's reversible on site.
- Unit to be placed between single rinse rack type dishwasher and handling system.